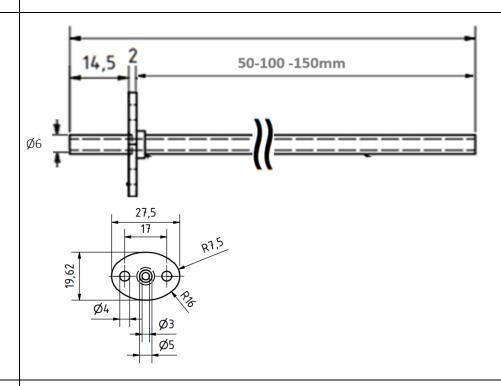

Applications

Dimensional Drawing

The Metal Bust Confidence to acoigned for industrial application

Several lengths are available

Easy installation

Product Range

| Order Code | Dimensions | Immersion<br>Lengths (mm) | Material | Applicable Products         |
|------------|------------|---------------------------|----------|-----------------------------|
| PDA0.K     | ø6x50mm    | 50                        | SS304    | PDE1_series and PDE2_series |
| PDA0.L     | ø6x100mm   | 100                       |          |                             |
| PDA0.M     | ø6x150mm   | 150                       |          |                             |