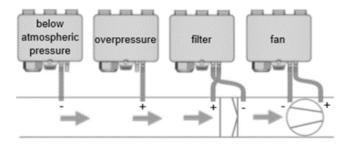

ries can be use in conjunction with our Air Differential Sensors or Switches

The Metal Duct Connector is designed for industrial applications

The Metal Bust Confidence to acoigned for industrial application

Several lengths are available

Easy installation

Product Range



| Order Code | Dimensions | Immersion<br>Lengths (mm) | Material | Applicable Products         |
|------------|------------|---------------------------|----------|-----------------------------|
| PDA0.K     | ø6x50mm    | 50                        | SS304    | PDE1_series and PDE2_series |
| PDA0.L     | ø6x100mm   | 100                       |          |                             |
| PDA0.M     | ø6x150mm   | 150                       |          |                             |



Applications

Dimensional Drawing